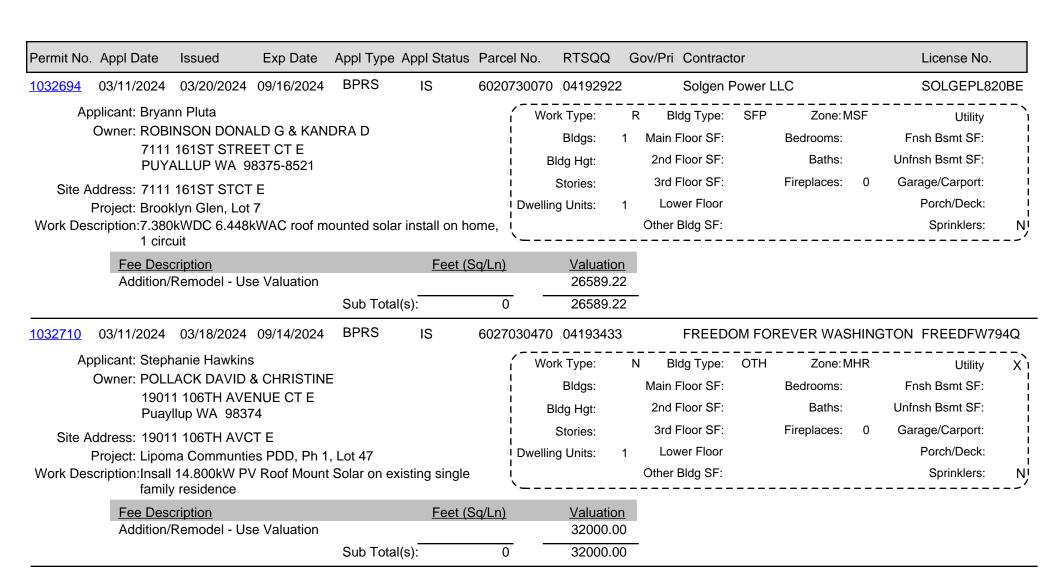

Units:                            | 1                    | 3rd Floor SF: Lower Floor Other Bldg SF: |             | Fireplaces:                                     | 0         | Garage/Carport: Porch/Deck: Sprinklers:                                       | N!<br>   |
|            | Fee Desc<br>Addition/l                        | <u>cription</u><br>Remodel - Us                            | e Valuation                           | Sub Tota  |           | et (Sq/Ln)                                          | <u>Valua</u><br>13000                                | 0.00                 |                                          |             |                                                 |           |                                                                               |          |



| Permit No.          | Appl Date                                                         | Issued                                                                                                      | Exp Date                                     | Appl Type | Appl Status   | Parcel No.                   | . RTSQQ                                                             | G     | Sov/Pri Contract                                                                               | tor     |                                               |      | License No.                                                                                    |        |
|---------------------|-------------------------------------------------------------------|-----------------------------------------------------