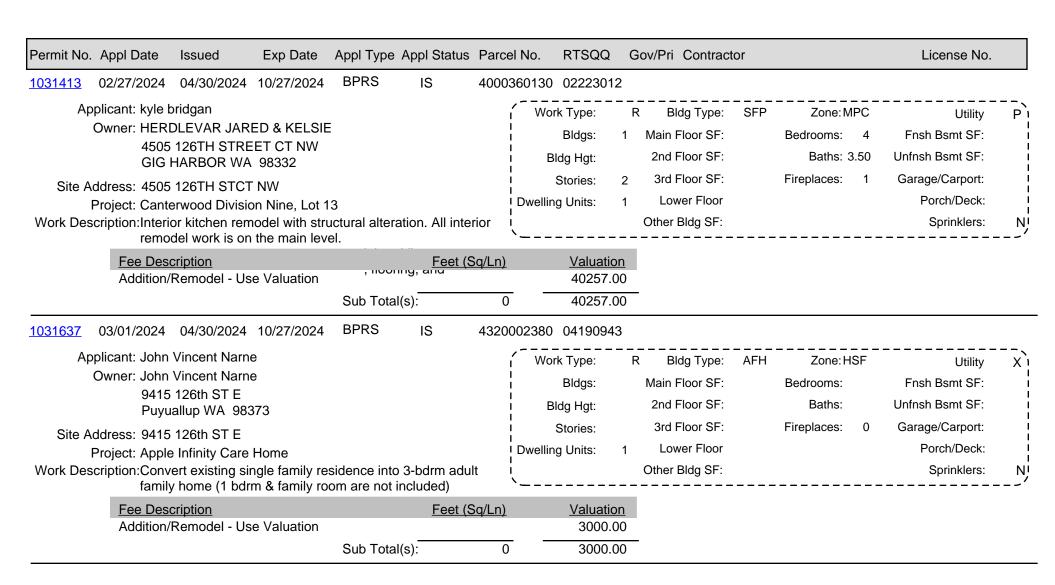

| Permit No.     | Appl Date                                                                    | Issued                                                                                                                              | Exp Date                                               | Appl Type | Appl Sta | itus Parce                                                      | el No. RTSC                                          | Q (                     | Gov/Pri Contrac                                                                    | tor                 |                                                 |      | License No.                                                                   |                 |
|----------------|------------------------------------------------------------------------------|-------------------------------------------------------------------------------------------------------------------------------------|--------------------------------------------------------|-----------|----------|-----------------------------------------------------------------|------------------------------------------------------|-------------------------|------------------------------------------------------------------------------------|---------------------|-------------------------------------------------|------|-------------------------------------------------------------------------------|-----------------|
|                | Fee Des<br>Decks/D                                                           | cription<br>ocks/Sheds                                                                                                              |                                                        | Sub Total |          | et (Sq/Ln)<br>136.00<br>3281.00                                 | 218                                                  | ation<br>36.88<br>37.93 | -                                                                                  |                     |                                                 |      |                                                                               |                 |
| 1026962        | 12/18/2023                                                                   | 05/01/2024                                                                                                                          | 10/28/2024                                             | BPRS      | IS       | 0122                                                            | 133008 0122                                          | 332                     | ZETTE                                                                              | RBERG               | CSTM HOMI                                       | ES & | ZETTECH9                                                                      | 0001            |
| Site Ad        | Owner: TRIT<br>2917<br>GIG<br>ddress: 1500<br>Project: ROS                   | ory Zetterberg<br>LE NATHAN I<br>159TH STRE<br>HARBOR WA<br>8 SHERMAN<br>20000731500<br>struct 2-story 3                            | M & TRITLE E<br>EET CT NW<br>98332-8062<br>DR NW<br>04 |           |          | OF                                                              | Work Type: Bldgs: Bldg Hgt: Stories: Dwelling Units: | 1                       | N Bldg Type: Main Floor SF: 2nd Floor SF: 3rd Floor SF: Lower Floor Other Bldg SF: | SFP<br>1941<br>1411 | Zone: R<br>Bedrooms:<br>Baths: 3<br>Fireplaces: | 3    | Utility Fnsh Bsmt SF: Unfnsh Bsmt SF: Garage/Carport: Porch/Deck: Sprinklers: | 782<br>711<br>N |
|                | House/D<br>PrivateG                                                          | cription<br>Juplex - 1st Flo<br>Juplex - 2nd Flo<br>Jarage - Type<br>ocks/Sheds                                                     | oor                                                    | Sub Total |          | et (Sq/Ln)<br>1941.00<br>1411.00<br>782.00<br>711.00<br>4845.00 | 21910<br>1592<br>3352<br>1143                        | 73.68<br>24.34<br>32.88 | -                                                                                  |                     |                                                 |      |                                                                               |                 |
| <u>1027053</u> | 12/20/2023                                                                   | 04/30/2024                                                                                                                          | 10/27/2024                                             | BPRS      | IS       | 0217                                                            | 117025 0217                                          | 131                     | DESIGN                                                                             | N BUILD             | NW LLC                                          |      | desigbn808                                                                    | ОМ              |
| Site Ad        | Owner: DIAN<br>3152<br>ROY<br>ddress: 3152<br>Project: SP 8<br>cription:Cons | gnbuild NW, L<br>IE ADDISON-<br>23 67TH AVE 5<br>WA 98580-9<br>23 6th AVE S<br>903280204, L<br>struct 2-story 2<br>isting single fa | MARTIN<br>S<br>478<br>ot 4<br>2548 sq ft gara          | •         | g space  | addition                                                        | Work Type: Bldgs: Bldg Hgt: Stories: Dwelling Units: | 2                       | A Bldg Type: Main Floor SF: 2nd Floor SF: 3rd Floor SF: Lower Floor Other Bldg SF: | SFP<br>438<br>1059  | Zone: R<br>Bedrooms:<br>Baths: 4<br>Fireplaces: | 6    | Utility Fnsh Bsmt SF: Unfnsh Bsmt SF: Garage/Carport: Porch/Deck: Sprinklers: | 840<br>208<br>N |

Fee DescriptionFeet (Sq/Ln)ValuationHouse/Duplex - 2nd Floor1059.00119539.92

Pierce County Planning and Public Works, 2401 South 35th Street Tacoma, Washington 98409 Phone Hours: M, T, TH, F 8:00-11:30 and 12:30-4:00, W 9:00-11:30 and 12:30-4:00 (253)798-3739 Office Hours: M, T, TH, F 8:00-4:30, W 9:00-4:30